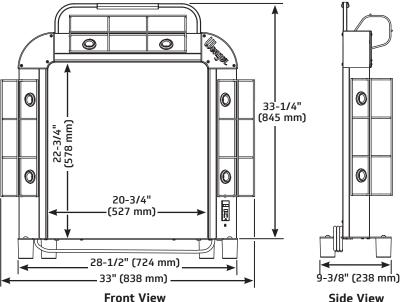

#### The Mirror

- Construction: high quality glass and silvering laminated to a steel backer to prevent separation of shards if broken
- Size: 20-3/4"w x 22-3/4"h (527 x 578 mm)

### **Physical Dimensions**

- · Overall Width: 33" (838 mm) (bulb cage-to-bulb cage)
- Overall Height: 33-1/4" (845 mm).
- Overall Depth: 9-3/8" (238 mm).
- · Storage Depth: 9-3/8" (238 mm) first unit,