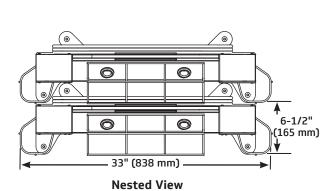

### **Physical Dimensions**

- · Overall Width: 33" (838 mm) (bulb cage-to-bulb cage)
- Overall Height: 33-1/4" (845 mm).
- Overall Depth: 9-3/8" (238 mm).
- · Storage Depth: 9-3/8" (238 mm) first unit,

6-1/2" (165 mm) each additional unit

• Weight: 35 lb (16 kg)

· Ten-year warranty

© 2024 Wenger Corporation USA/2024-03

Minnesota Location

Wenger Phone 800.4WENGER (493-6437) Wenger Worldwide +1.507.455.4100 | Parts & Service 800.887.7145 | wengercorp.com GearBoss Phone 800.493.6437 | gearboss.com